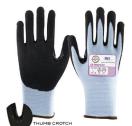

#### **BENEFITS:**

EN388 cut level 5 ANSI cut level A4 Improved grip and abrasion resistance Repels liquids from palm of hand

Size: S-XL