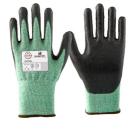

# FEATURES:

LINER

100% Basetek Liner

COATING

PU Palm Coating

### **BENEFITS:**

EN388 cut level 3 ANSI Cut Level A2

Improved grip and abrasion resistance Repels liquids from palm of hand

Size: XS- XXL

LINER

13'G Basetek Liner

COATING

PU Palm Coating